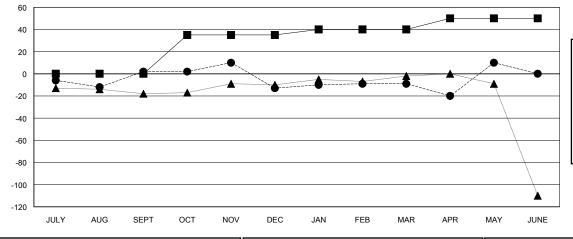

# **LOCATION PENNSYLVANIA**

| GMT: CINDY GREGG LOCA |               |             | TION PENNSYLVANIA |                       |                           | GMT CA                  |                                              |
|-----------------------|---------------|-------------|-------------------|-----------------------|---------------------------|-------------------------|----------------------------------------------|
| Clubs                 |               |             |                   | Members               |                           |                         |                                              |
|                       | RESULTS FOR   | R 2018-2019 |                   | RESULTS FOR 2018-2019 |                           |                         |                                              |
| QUARTER               | NEW CLUB GOAL | NEW CLUBS   | DROPPED CLUBS     | QUARTER               | MEMBER GROWTH NET<br>GOAL | MEMBER GROWTH<br>ACTUAL | DROPPED MEMBERS ACTUAL (including transfers) |
| JULY/AUG/SEPT         | 0             | 0           | 1                 | JULY/AUG/SEPT         | 0                         | 45                      | 32                                           |
| OCT/NOV/DEC           | 1             | 0           | 0                 | OCT/NOV/DEC           | 35                        | 28                      | 41                                           |
| JAN/FEB/MAR           | 0             | 0           | 0                 | JAN/FEB/MAR           | 5                         | 20                      | 12                                           |
| APR/MAY/JUNE          | 0             | 1           | 0                 | APR/MAY/JUNE          | 10                        | 31                      | 12                                           |

#### GOALS AND ACTUAL MEMBERS CUMULATIVE

| DROPPED CLUBS: 1 |    |
|------------------|----|
| DROPPED MEMBERS  |    |
| DECEASED         | 18 |
| CLUB CANCELLED   | 8  |
| OTHER            | 71 |
| TOTAL            | 97 |